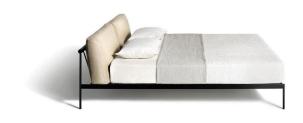

# **DOUBLE BED**

### Materials

Headboard

matt black powder-coated steel. Horizontal back element in solid anilinedyed ash wood, charcoal coloured, finished with transparent water-based or solvent-based coating. Straps in mineral-tanned pigmented cowhide - natural or brown colour.

#### Base

matt black powder-coated steel. Base with slats in bent beech plywood. Straps in mineral-tanned pigmented cowhide - natural or brown colour.

#### Feet

powder-coated steel, matt black coloured. Adjustable glide foot in matt black painted metal.

# Headboard cushions

goose down with support in variable-density polyurethane foam, covered with cotton cloth. For the FR (Fire Resistant) versions on request, the filling materials comply with the current regulations.

#### Cover

removable cover.