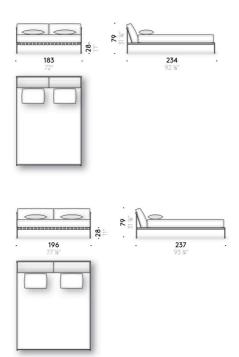

a.it

# **DOUBLE BED**

### Materials

Headboard

matt black powder-coated steel. Horizontal back element in solid anilinedyed ash wood, charcoal coloured, finished with transparent water-based or solvent-based coating. Straps in mineral-tanned pigmented cowhide - natural or brown colour.

#### Base

matt black powder-coated steel. Base with slats in bent beech plywood. Straps in mineral-tanned pigmented cowhide - natural or brown colour.

#### Feet

powder-coated steel, matt black coloured. Adjustable glide foot in matt black painted metal.

# Headboard cushions

goose down with support in variable-density polyurethane foam, covered with cotton cloth. For the FR (Fire Resistant) versions on request, the filling materials comply with the current regulations.

#### Cover

removable cover.